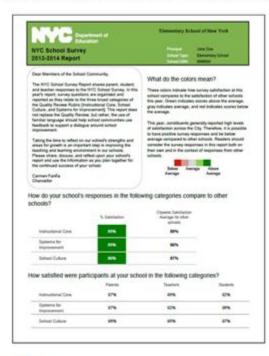

## Through the NYC School Survey, school communities provide feedback on various aspects of the school's learning environment

- Provides all parents, all teachers and students in grades 6-12 the opportunity to provide confidential feedback about their school's learning environment
- Designed to support a dialogue among all members of the school community about how to make the school a better place to learn
- Questions solicit feedback on key areas of the school's environment, including curriculum, professional development, family engagement and safety